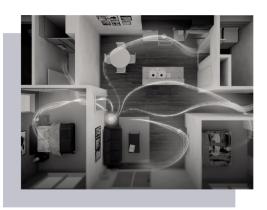

### Luxurious fragrance in every room of your home.

AIRIA is not just another diffuser. Our proprietary technology enables our luxury fragrances to travel throughout your home – up to 2000 square feet.

#### Fragrance that travels.

AIRIA's micro-droplets are 20 microns in size allowing them to travel from room to room by floating along your home's natural air flow. The tiny droplets quickly evaporate filling your home with enjoyable fragrance.