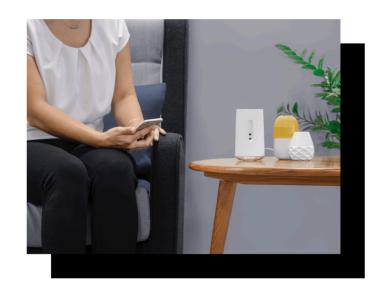

## "Alexa, set AIRIA's scent intensity to 7."

AIRIA works right out of the box with simple, integrated buttons, but with our iOS or Android app, you can unlock even more powerful features. And because AIRIA is built with ease in mind, you can change settings with Alexa voice control.