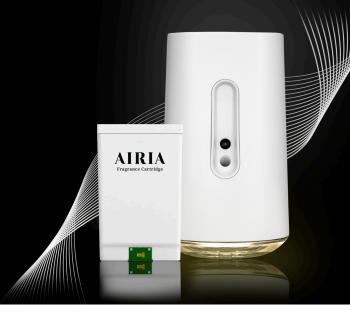

### Luxurious fragrance in every room of your home.

AIRIA is not just another diffuser. Our proprietary technology enables our luxury fragrances to travel throughout your home – up to 2000 square feet.

#### Fragrance that travels.

AIRIA's micro-droplets are 20 microns in size allowing them to travel from room to room by floating along your home's natural air flow. The tiny droplets quickly evaporate filling your home with enjoyable fragrance.

#### Perfectly consistent.

From the time you insert your cartridge until the day it runs dry, you can expect a consistent, high-quality fragrance. The AIRIA device only heats our oils at the moment they are dispensed and our cartridges keep the ingredients fresh for up to two years.