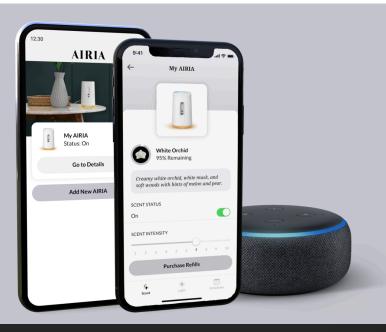

## "Alexa, set AIRIA's scent intensity to 7."

AIRIA works right out of the box with simple, integrated buttons, but with our iOS or Android app, you can unlock even more powerful features. And because AIRIA is built with ease in mind, you can change settings with Alexa voice control.

## Create the perfect ambience for your home.

**Scent Intensity** – from a "barely there" hint to a bold fragrance statement

**Light Color and Intensity** – set the mood for a romantic dinner or a lively party

**Schedules** – create schedules that fit your lifestyle with the flexibility to meet your changing needs

Simple, Intuitive Functionality